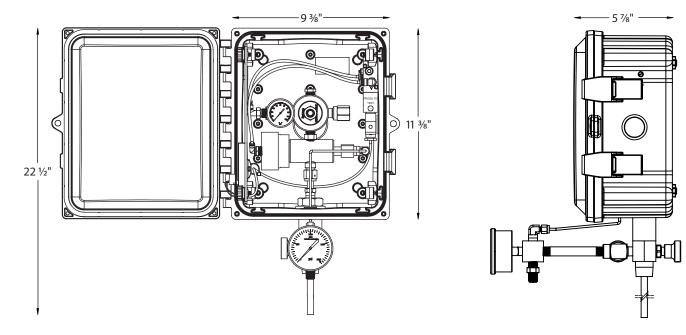

# DIMENSIONS

Specifications subject to change without notice.

Weight and/or dimensions are approximate.

13839 WEST BELLFORT STREET SUGAR LAND, TEXAS 77498 | 281.491.2331 | sales@welker.com | WELKER.COM ©2018 Welker, Inc., All Rights Reserved. Welker<sup>\*</sup>, W Welker<sup>\*</sup>, W logo, WelkerScope<sup>\*</sup>, Welker Jet<sup>\*</sup>, and OdorEyes<sup>\*</sup> are registered trademarks owned by Welker, Inc.