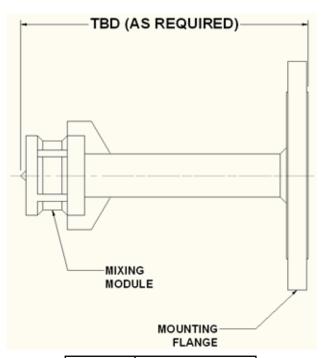

#### THEORY OF OPERATION

Each unit uses one custom-designed MXR Mixing Module. The product in the tank enters the Mixing Module around the periphery of the steam inlet pipe and is captured by the steam momentum. Product and Steam are divided and pre-mixed by the mixing element in each of the 6 mixing cavities. A set of multiple impingement mixing zones is developed on the side opening slots and at the Mixing Module exit which completes the contacting of steam and product shock-free or vibration-free.

#### **Side Mount Installation:**