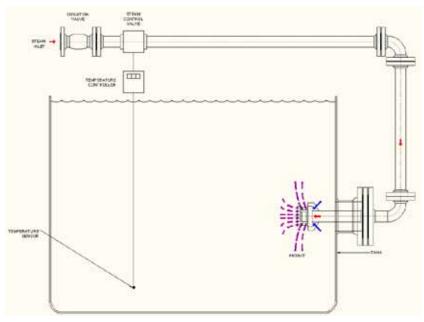

#### THEORY OF OPERATION

Each unit uses one custom-designed MXR Mixing Module. The product in the tank enters the Mixing Module around the periphery of the steam inlet pipe and is captured by the steam momentum. Product and Steam are divided and pre-mixed by the mixing element in each of the 6 mixing cavities. A set of multiple impingement mixing zones is developed on the side opening slots and at the Mixing Module exit which completes the contacting of steam and product shock-free or vibration-free.

This device is designed for the direct injection of steam into tanks for heating water compatible products in a quiet, vibration free, and 100% mixing efficiency. In addition they develop a strong stirring action to help keep any solids or particulates in suspension. This mixing action also helps to produce a uniform liquid temperature throughout the tank volume allowing accurate temperature control.

#### **Side Mount Installation:**