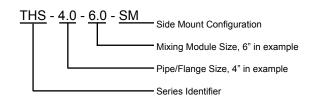

#### **Model Numbering Designation**

Standard units in type 316 stainless steel are numbered as follows.

The MXR "THS-SM" Tank Heater

Special part numbers for non standard units are issued by the company.