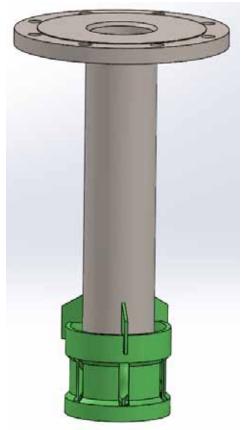

#### CONSTRUCTION

Standard Type 316 Stainless Steel is available in 1" through 8" pipe sizes with Class 150 lb double sided raised face flanged connection.

#### THEORY OF OPERATION

Each unit uses one custom-designed MXR Mixing Module. The product in the tank enters the Mixing Module around the periphery of the steam inlet pipe and is captured by the steam momentum. Product and Steam are divided and pre-mixed by the mixing element in each of the 6 mixing cavities. A set of multiple impingement mixing zones is developed on the side opening slots and at the Mixing Module exit which completes the contacting of steam and product shock-free or vibration-free.