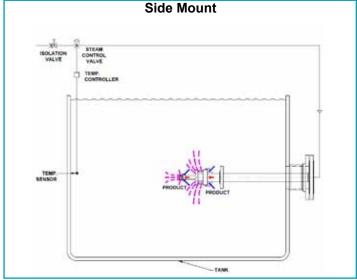

## **Typical Installation**

## "THD" Series Tank Heaters (Side-Mounted)

| SIZES AVAILABLE                         |
|-----------------------------------------|
| 2 1/2" x 1"                             |
| 3" x 1"                                 |
| 4" x 1 1/2"                             |
| 5" x 2"                                 |
| Larger sizes available<br>upon request. |

#### **HOUSING - PIPE:**

Standard Wall - Type 316/316L SS

#### **END CONNECTION - FLANGES (ANSI B16.5, CLASS 150)**

STAINLESS STEEL - Double-Sided Raised Face

#### **MIXING MODULES:**

STAINLESS STEEL - Type 316/316L

NOTE: Other materials available.

Note: MXR is not affiliated with Komax

contact: