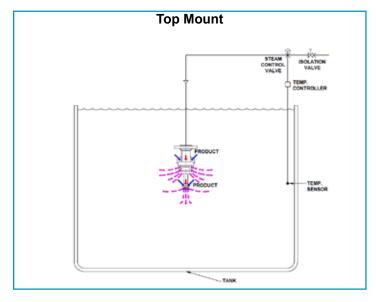

## **Typical Installation**

## "THD" Series Tank Heaters (Top-Mounted)

| SIZES AVAILABLE                         |
|-----------------------------------------|
| 2 1/2" x 1"                             |
| 3" x 1"                                 |
| 4" x 1 1/2"                             |
| 5" x 2"                                 |
| Larger sizes available<br>upon request. |

#### **HOUSING - PIPE:**

Standard Wall - Type 316/316L SS

#### END CONNECTION - FLANGES (ANSI B16.5, CLASS 150)

STAINLESS STEEL - Raised Face

#### **MIXING MODULES:**

STAINLESS STEEL - Type 316/316L

NOTE: Other materials available.