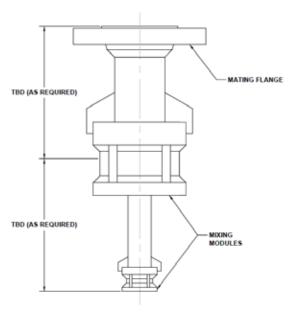

## "THD" Series Tank Heaters (Top-Mounted)

| SIZES AVAILABLE                         |
|-----------------------------------------|
| 2 1/2" x 1"                             |
| 3" x 1"                                 |
| 4" x 1 1/2"                             |
| 5" x 2"                                 |
| Larger sizes available<br>upon request. |

#### **MIXING MODULES:**

STAINLESS STEEL - Type 316/316L

NOTE: Other materials available.