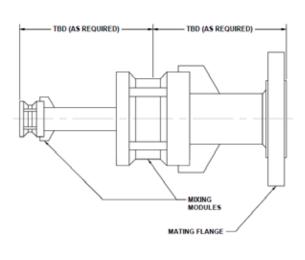

## "THD" Series Tank Heaters (Side-Mounted)

| SIZES AVAILABLE                         |
|-----------------------------------------|
| 2 1/2" x 1"                             |
| 3" x 1"                                 |
| 4" x 1 1/2"                             |
| 5" x 2"                                 |
| Larger sizes available<br>upon request. |

#### **MIXING MODULES:**

STAINLESS STEEL - Type 316/316L

NOTE: Other materials available.

Note: MXR is not affiliated with Komax

contact: