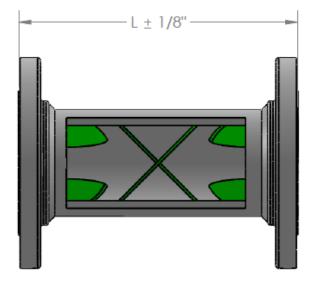

#### **MIXING ELEMENTS:**

Material Compatible With Housing

| LINE<br>SIZE<br>NPS                 | LENGTH L, inches |       |
|-------------------------------------|------------------|-------|
|                                     | 2 el.            | 3 el. |
| 1 1/2                               | 3                | 4 1/2 |
| 2                                   | 4                | 6     |
| 2 1/2                               | 5                | 7 1/2 |
| 3                                   | 6                | 9     |
| 4                                   | 8                | 12    |
| 6                                   | 12               | 18    |
| 8                                   | 16               | 24    |
| 10                                  | 20               | 30    |
| 12                                  | 24               | 36    |
| Other sizes available upon request. |                  |       |