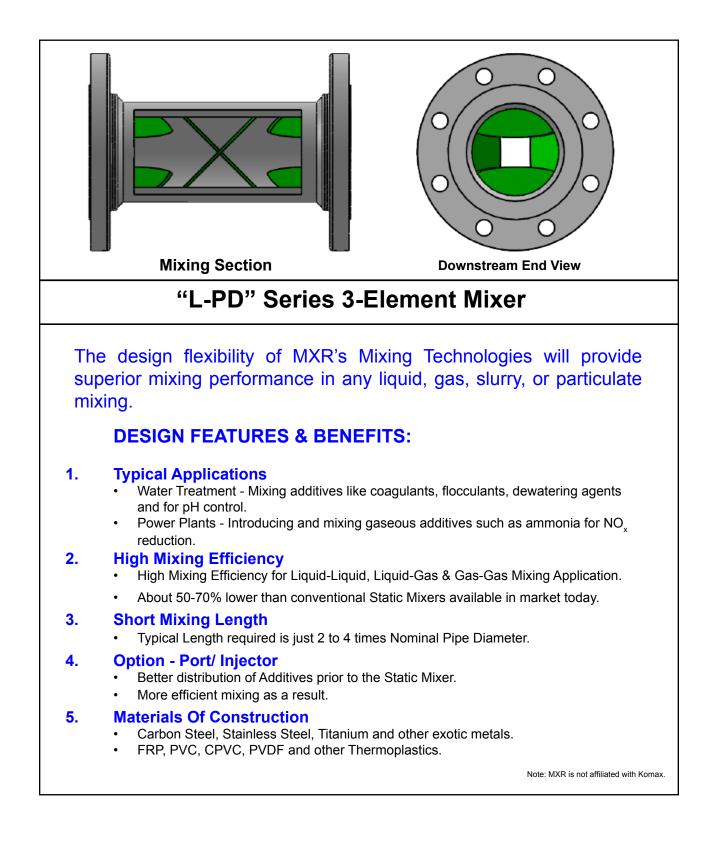

### **MXR "L-PD" SERIES STATIC MIXERS**

#### **MIXING ELEMENTS:**

Material Compatible With Housing

| LINE<br>SIZE<br>NPS                 | LENGTH L, inches |       |
|-------------------------------------|------------------|-------|
|                                     | 2 el.            | 3 el. |
| 1 1/2                               | 3                | 4 1/2 |
| 2                                   | 4                | 6     |
| 2 1/2                               | 5                | 7 1/2 |
| 3                                   | 6                | 9     |
| 4                                   | 8                | 12    |
| 6                                   | 12               | 18    |
| 8                                   | 16               | 24    |
| 10                                  | 20               | 30    |
| 12                                  | 24               | 36    |
| Other sizes available upon request. |                  |       |