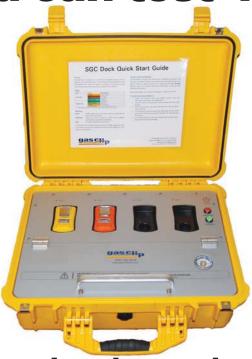

### Test 4 units at a time, up to 12 per minute.

Our SGC Dock lets you bump test and calibrate 4 monitors at once for  $H_2S$ , CO and  $O_2$ . You can test up to 12 monitors in a minute, which saves time and reduces testing gas.

#### Accurately test and record all data for each monitor

You name it and SGC Dock accurately tests, records and stores the information. It provides individual

monitor event logs, firmware, unit configurations and, of course, bump/calibration logs. The robust 4-GB

www.gascliptech.com. Call now. Every second counts.

Portable gas detectors you can count on.

**SGC Dock** 

**SGC Wall Mount Dock** 