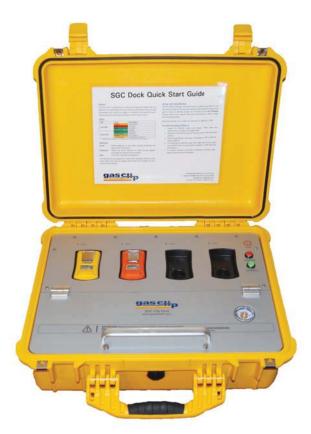

### Test 4 units at a time, up to 12 per minute.

Our SGC Dock lets you bump test and calibrate 4 monitors at once for  $H_2S$ , CO and  $O_2$ . You can test up to 12 monitors in a minute, which saves time and reduces testing gas.

#### Accurately test and record all data for each monitor

You name it and SGC Dock accurately tests, records and stores the information. It provides individual

monitor event logs, firmware, unit configurations and, of course, bump/calibration logs. The robust 4-GB

www.gascliptech.com. Call now. Every second counts.

Portable gas detectors you can count on.

**SGC Dock** 

**SGC Wall Mount Dock** 