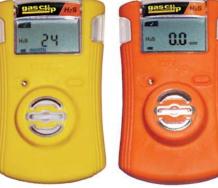

#### Call today or visit gascliptech.com

SGC Dock is compatible with our portable gas detectors: the Single Gas Clip and Single Gas Clip Plus. These units are proven to help facility workers and contractors do their jobs safely, productively and cost effectively. To learn more about the SGC Dock and the unmatched reliability of our portable gas detectors, call 877.525.0808 or visit us at

**Gases Available** LEL, H<sub>2</sub>S, CO and O<sub>2</sub>

**Unit Compatibility** Works with all SGC and

SGC Plus monitors

Calibration GasCompatible with 58L or 116L

cylinders; Docks also available in a High Volume/High Pressure