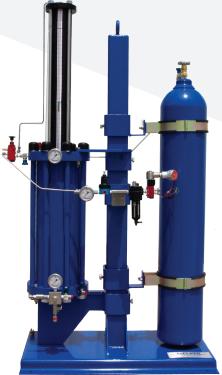

# LS-14 Light Liquid Sampling System

The Welker® LS-14 Light Liquid Sampling System is an all-in-one solution that collects, mixes, and maintains a large volume of a representative composite sample.

#### **Features**

- Welker® sample pump
- Large capacity constant pressure sample container with visual volume indicator
- Built-in mixer with push-button actuation
- Supply tank for customer-supplied inert pre-charge gas
- Optional Mod Skid™ with center mast and lifting lug

#### **Benefits**

- Welker® sample pumps offer quality design and customer-proven results
- Constant pressure sample container ensures that the collected samples are maintained in pipeline condition
- Mixing system provides a uniform mixture prior to sample withdrawal and transport
- Lifting lug included on Mod Skid<sup>™</sup> makes system installation and relocation easy
- Mod Skid™ allows detachable components to be serviced individually and quickly, minimizing downtime
- All-in-one solution with a compact footprint