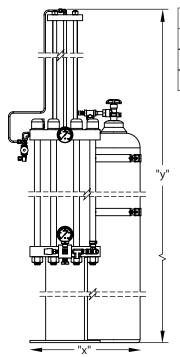

# **DIMENSIONS**

| 12" x 12" Mounting Plate |         |        |  |
|--------------------------|---------|--------|--|
| Volume @ 80%             | "x"     | "у"    |  |
| 3 US Gallons             | 53 ¾"   | 80"    |  |
| 5 US Gallons             | 77 1⁄4" | 103 ½" |  |