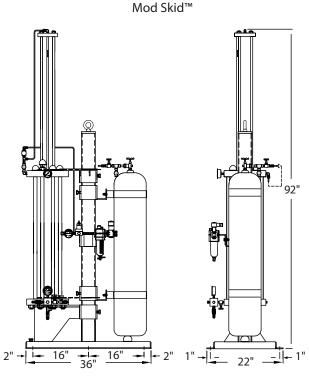

Mod Skid™

### **SKID/MOUNTING**

D: 3 US Gallons at 80%

E: 5 US Gallons at 80%

0: 12" x 12" Mounting Plate

C: 36" x 22" x 2" Mod Skid™ With Center Mast