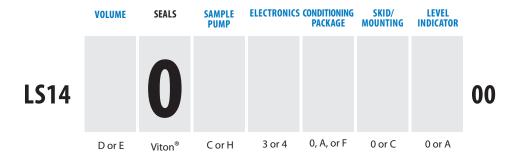

## **STANDARD OPTIONS**

LS-14 LIGHT LIQUID SAMPLING SYSTEM

VOLUME

**SAMPLE PUMP** 

C. N

**C**: MPS-2

H: SSO-9MED

**ELECTRONICS** 

3: DC 24 V Solenoid

4: DC 12 V Solenoid

**CONDITIONING PACKAGE** FOR INSTRUMENTATION

0: None

**A**: IR-4SS, RV-1D, Pressure Gauge, and Air Lubricator

**F**: IR-4SS, RV-1D, Pressure Gauge, Air Lubricator, and F-4

### **SKID/MOUNTING**

D: 3 US Gallons at 80%

E: 5 US Gallons at 80%

0: 12" x 12" Mounting Plate

C: 36" x 22" x 2" Mod Skid™ With Center Mast

## **LEVEL INDICATOR**

0: Tracker Tube

A: MTS Magnetostrictive Level Indicator With Tracker Tube

For custom options, choose Plus Welker™.

Customer Inspired. Welker Manufactured.

Collaborate with us to create a custom product unique to your application.